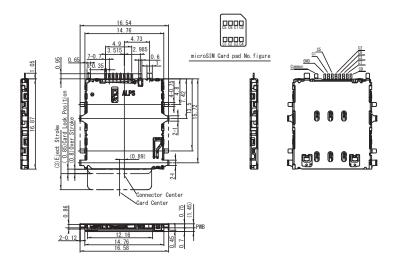

### Dimensions

Unit:mm

# Applications

Smartphones, other mobile devices and tablets

\*Alps Electric research as of July 2014

| Typical Specifications              |                                                    |
|-------------------------------------|----------------------------------------------------|
| Dimensions                          | $14.76 \times 16.87$ mm (Installed height: 0.75mm) |
| Media eject method                  | Push-push                                          |
| Mount type                          | Surface mount                                      |
| Mount system                        | Standard mount (PC Board cut-off type)             |
| Card eject stroke                   | 3 mm                                               |
| Stand-off                           | - 0.7mm                                            |
| No. of insertion and removal cycles | 5,000 cycles                                       |